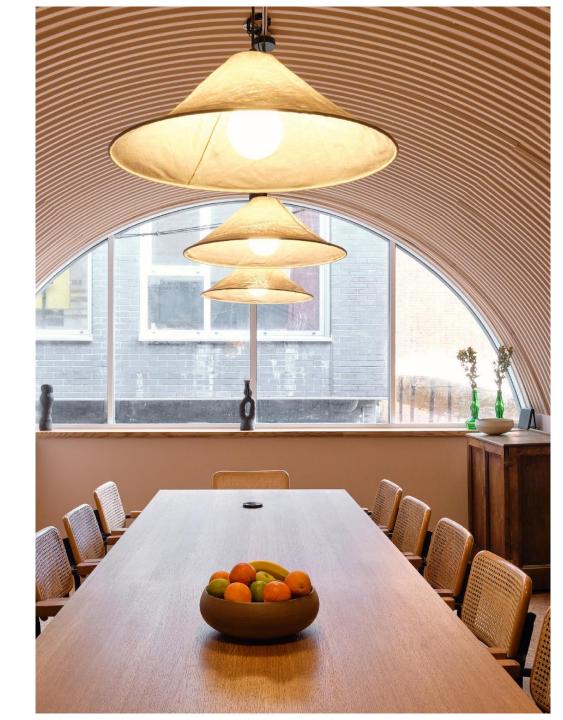

We are pleased to offer our Pophams studio space in London Fields for private hire. Perfect for meetings and events. Seating up to 16 with full amenities, in-table charging sockets, a 200 x 150cm projector and complimentary tea and coffee.